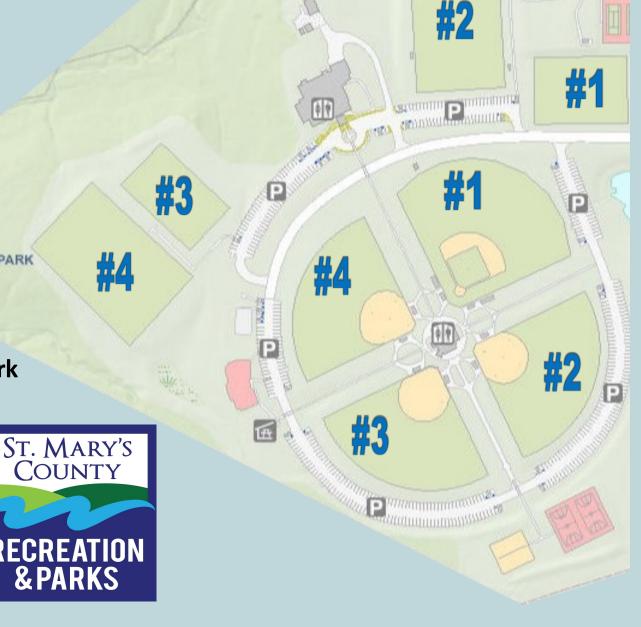

#### **Permittable Spaces:**

Baseball/Softball Field #1-90' (Lights)

Baseball/Softball Field #2 (Lights)

Baseball/Softball Field #3 (Lights)

Baseball/Softball Field #4 (Lights)

Multisport Field #1

Turf Field #2 (Lights)

Multisport Field #3 (Lights)

Turf Field #4 (Lights)

CHANCELLORS RUN PARK

**Chancellors Run Regional Park** 

21905 Chancellor's Run Rd

Great Mills, MD 20634

#### **Permittable Spaces:**

Turf Field #1 (Lights)

Turf Field #2 (Lights)

Multi-Sport Field #3

Multi-Sport Field #4

Multi-Sport Field #5

Multi-Sport Field #6

Multi-Sport Field #7