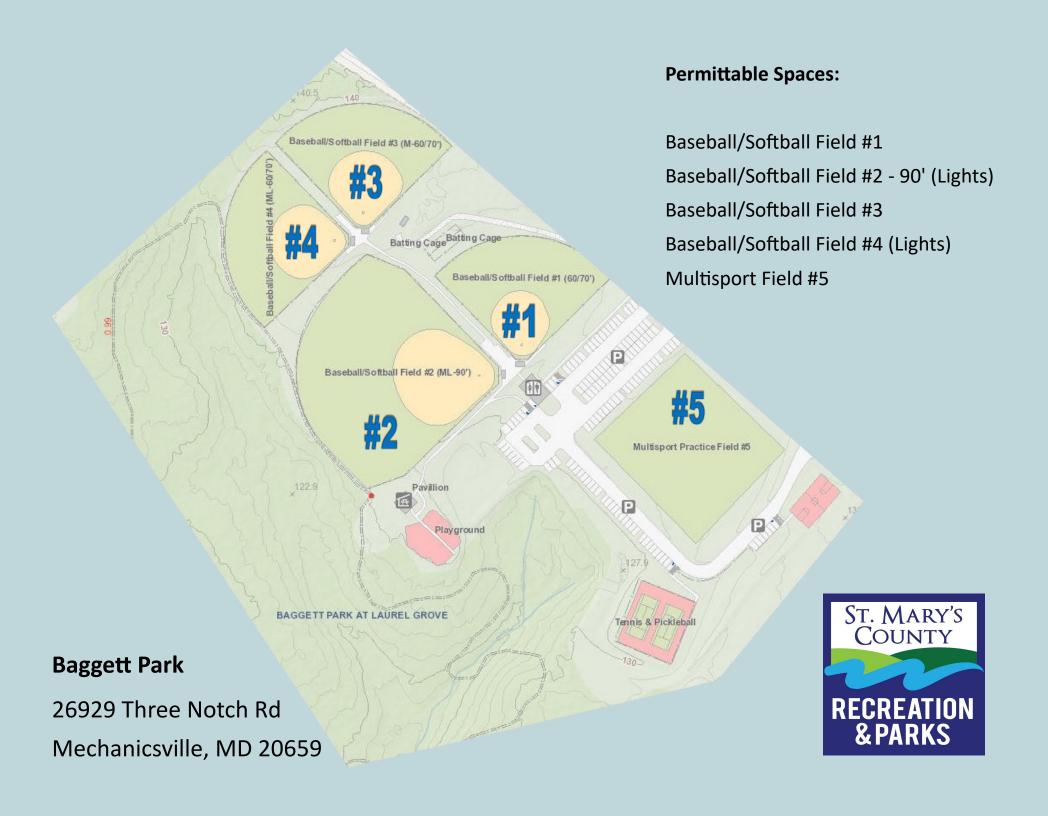

# **Cardinal Gibbons Park**



## **Permittable Spaces:**

Baseball/Softball Field #1
Baseball/Softball Field #2
T-Ball Field #3



# **Carver Heights Park**

47382 Lincoln Ave Lexington Park, MD 20653

## **Permittable Spaces:**

Baseball/Softball Field #1– 90'
Baseball/Softball Field #2
Multisport Field #3





CARVER HEIGHTS COMMUNITY PARK



#### **Permittable Spaces:**

Baseball/Softball Field #1-90' (Lights)

Baseball/Softball Field #2 (Lights)

Baseball/Softball Field #3 (Lights)

Baseball/Softball Field #4 (Lights)

Multisport Field #1

Turf Field #2 (Lights)

Multisport Field #3 (Lights)

Turf Field #4 (Lights)

CHANCELLORS RUN PARK

**Chancellors Run Regional Park** 

21905 Chancellor's Run Rd

Great Mills, MD 20634



#### **Permittable Spaces:**

Turf Field #1 (Lights)

Turf