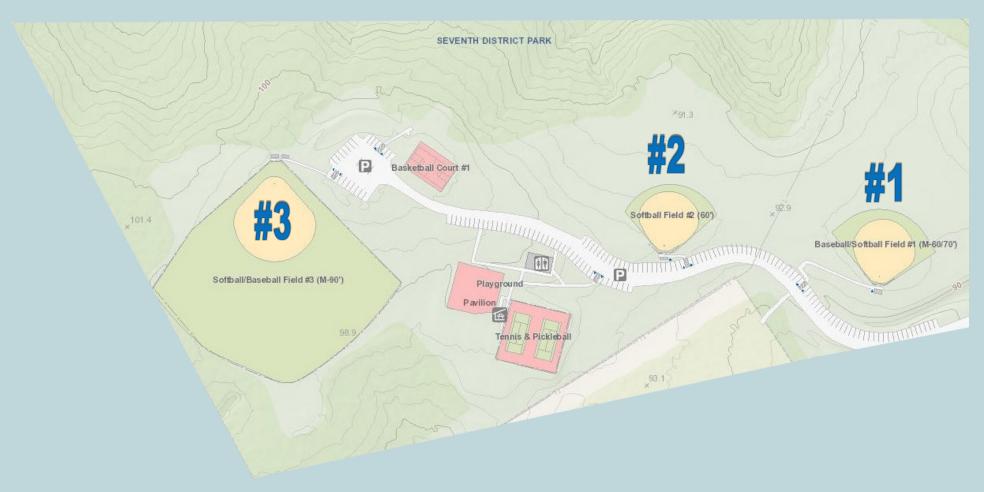

## **Seventh District Park**

23035 Colton Point Rd Bushwood, MD 20618

#### **Permittable Spaces:**

Baseball/Softball Field #1
Baseball/Softball Field #2
Baseball/Softball Field #3-90'

**St. Clements Shores Park** 22300 Meadow Ln Leonardtown, MD 20650