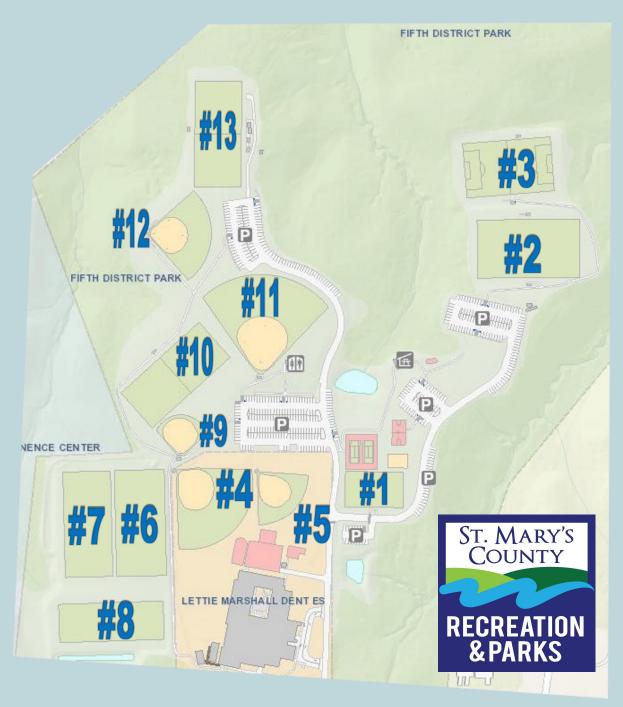

#### **Fifth District Park**

37880 New Market Turner Rd Mechanicsville, MD 20659

#### **Permittable Spaces:**

Baseball/Softball Field #4

Baseball/Softball Field #5

Baseball/Softball Field #9

Baseball/Softball Field #11–90' (Lights)

Baseball/Softball Field #12 (Lights)

Multisport Field #1

Multisport Field #2 (Lights)

Multisport Field #3 (Lights)

Multisport Field #6

Multisport Field #7

Multisport Field #8

Multisport Field #10

Multisport Field #13 (Lights)