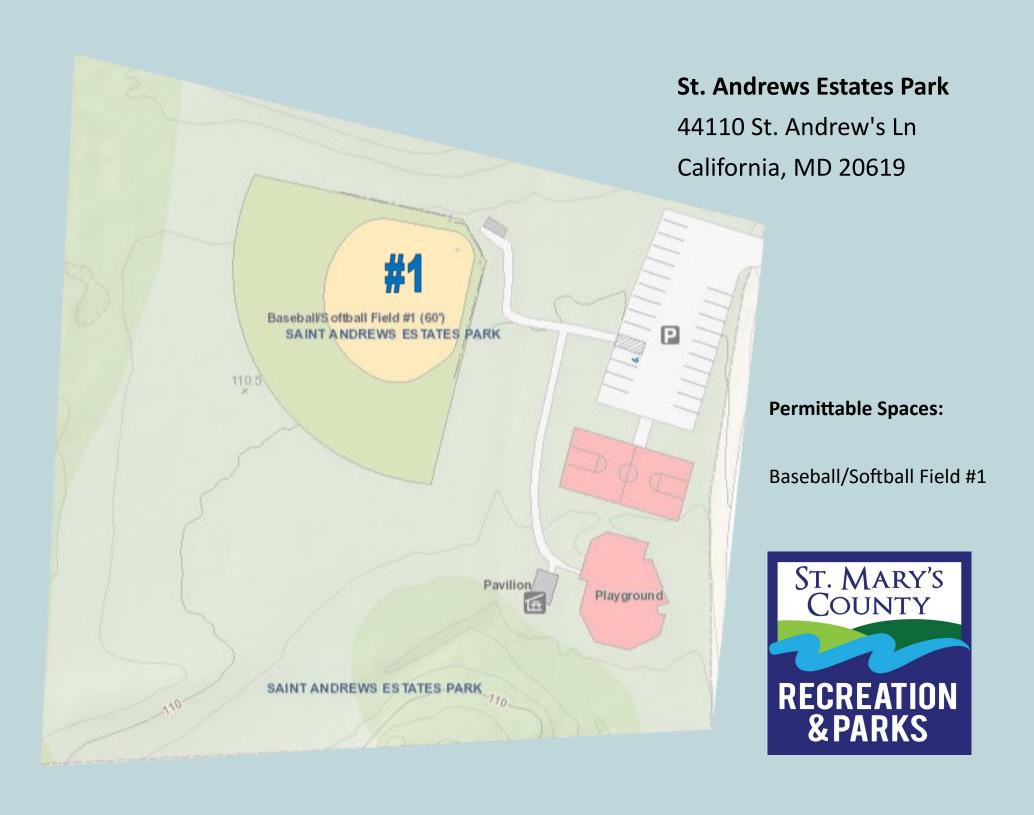

0'
Multisport Field #2





#### **Lancaster Park**



#### **Permittable Spaces:**

Multisport Field #1 (Lights)

Multisport Field #2

Multisport Field #3

Baseball/Softball Field #4

Baseball/Softball Field #5

Multisport Field #6

Turf Field #7 (Lights)

Turf Field #8 (Lights)





# **Laurel Ridge Park**

38425 Golden Beach Rd Mechanicsville, MD 20659

**Permittable Spaces:** 

Baseball/Softball Field #1





## Miedzinski Park

23145 Leonard Hall Dr Leonardtown, MD 20650

#### **Permittable Spaces:**

Baseball/Softball Field #1

Multisport Field #2

Multisport Field #3

Multisport Field # 4





## **Seventh District Park**

23035 Colton Point Rd Bushwood, MD 20618



#### **Permittable Spaces:**

Baseball/Softball Field #1
Baseball/Softball Field #2
Baseball/Softball Field #3-90'







**St. Clements Shores Park** 22300 Meadow Ln Leonardtown, MD 20650

## **Permittable Spaces:**

Baseball/Softball Field #1
Baseball/Softball Field #2
Baseball/Softball Field #3