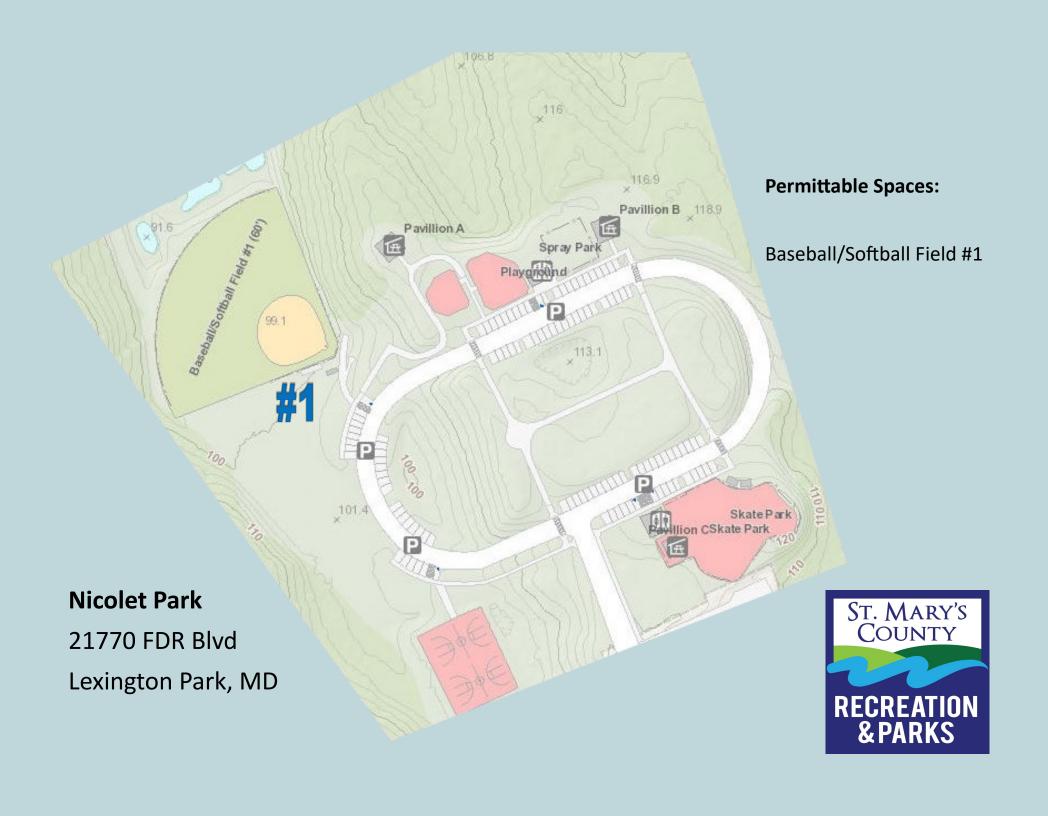

port Field #8

Multisport Field #10

Multisport Field #13 (Lights)



# **Jarboesville Park**

46760 Thomas Dr Lexington Park, MD 20653

## **Permittable Spaces:**

Baseball/Softball Field #1– 90'
Multisport Field #2





#### **Lancaster Park**



#### **Permittable Spaces:**

Multisport Field #1 (Lights)

Multisport Field #2

Multisport Field #3

Baseball/Softball Field #4

Baseball/Softball Field #5

Multisport Field #6

Turf Field #7 (Lights)

Turf Field #8 (Lights)





# **Laurel Ridge Park**

38425 Golden Beach Rd Mechanicsville, MD 20659

**Permittable Spaces:** 

Baseball/Softball Field #1





## Miedzinski Park

23145 Leonard Hall Dr Leonardtown, MD 20650

#### **Permittable Spaces:**

Baseball/Softball Field #1

Multisport Field #2

Multisport Field #3

Multisport Field # 4





## **Seventh District Park**

23035 Colton Point Rd Bushwood, MD 20618



#### **Permittable Spaces:**

Baseball/Softball Field #1
Baseball/Softball Field #2
Baseball/Softball Field #3-90'







**St. Clements Shores Park** 22300 Meadow Ln Leonardtown, MD 20650

## **Permittable Spaces:**

Baseball/Softball Field #1
Baseball/Softball Field #2
Baseball/Softball Field #3