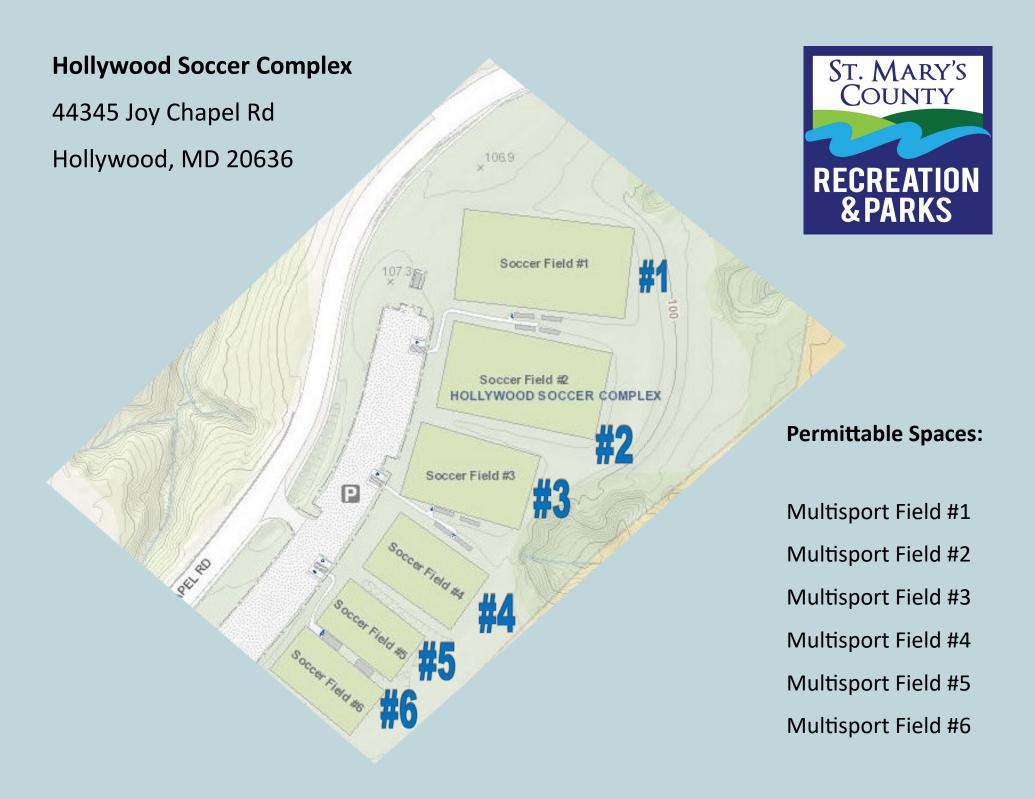

#### **Permittable Spaces:**

Baseball/Softball Field #1-90' (Lights)

Baseball/Softball Field #2 (Lights)

Baseball/Softball Field #3 (Lights)

Baseball/Softball Field #4 (Lights)

Multisport Field #1

Turf Field #2 (Lights)

Multisport Field #3 (Lights)

Turf Field #4 (Lights)

CHANCELLORS RUN PARK

**Chancellors Run Regional Park** 

21905 Chancellor's Run Rd

Great Mills, MD 20634

#### **Permittable Spaces:**

Turf Field #1 (Lights)

Turf Field #2 (Lights)

Multi-Sport Field #3

Multi-Sport Field #4

Multi-Sport Field #5

Multi-Sport Field #6

Multi-Sport Field #7

Multi-Sport Field #8

Multi-Sport Field #9