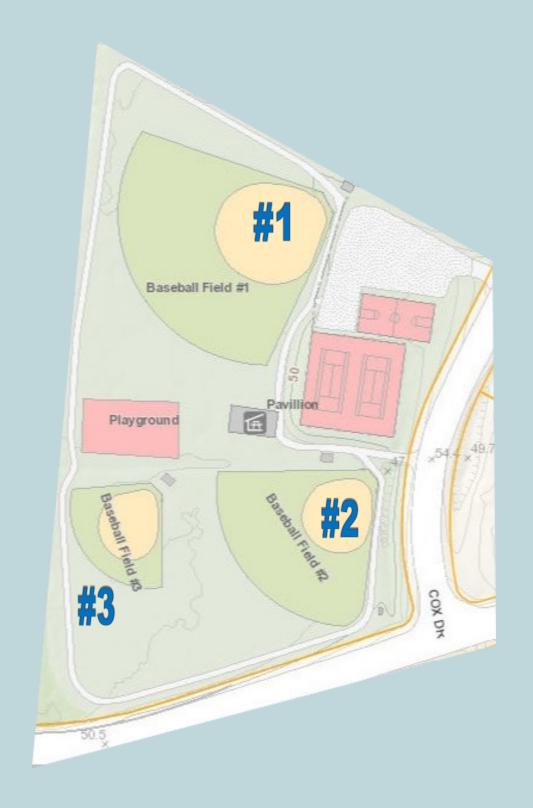

# **Country Lakes Park**

26845 Cox Dr

Mechanicsville, MD 20659

## **Permittable Spaces:**

Baseball/Softball Field #1

Baseball/Softball Field #2

Baseball/Softball Field #3