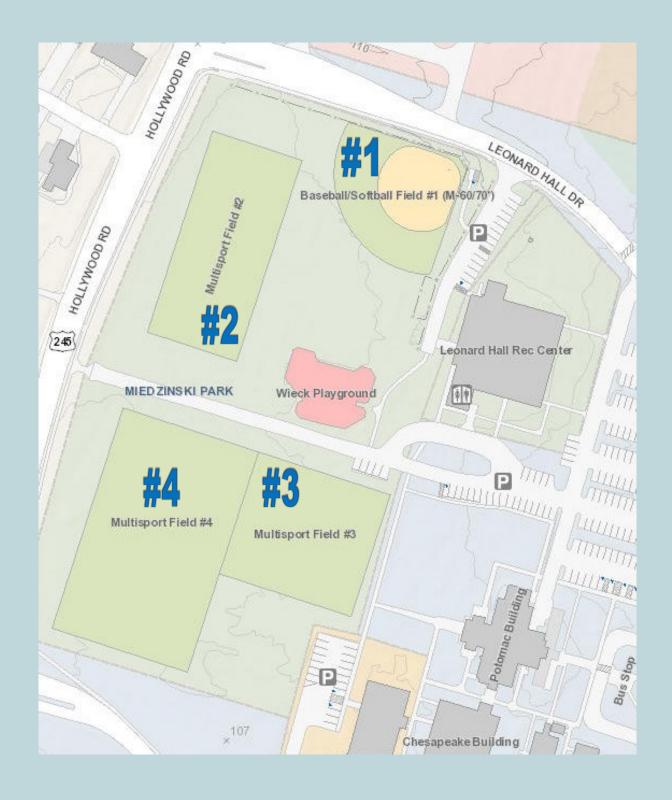

## Miedzinski Park

23145 Leonard Hall Dr Leonardtown, MD 20650

#### **Permittable Spaces:**

Baseball/Softball Field #1

Multisport Field #2

Multisport Field #3

Multisport Field # 4