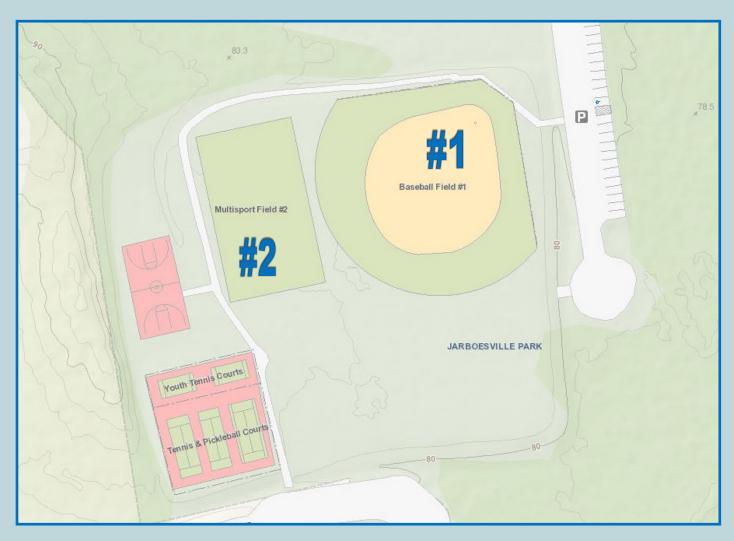

# **Jarboesville Park**

46760 Thomas Dr Lexington Park, MD 20653

## **Permittable Spaces:**

Baseball/Softball Field #1– 90'
Multisport Field #2