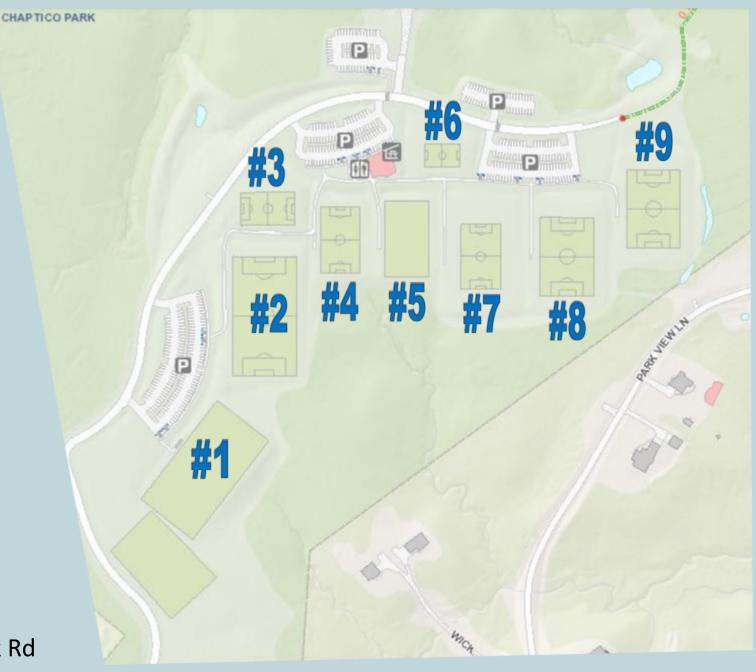

#### **Permittable Spaces:**

Turf Field #1 (Lights)

Turf Field #2 (Lights)

Multi-Sport Field #3

Multi-Sport Field #4

Multi-Sport Field #5

Multi-Sport Field #6

Multi-Sport Field #7

Multi-Sport Field #8

Multi-Sport Field #9