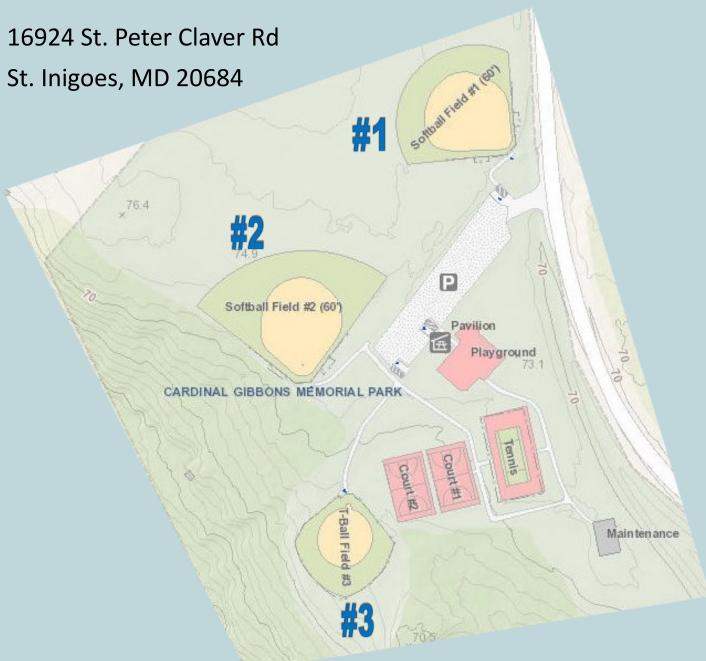

# **Cardinal Gibbons Park**

## **Permittable Spaces:**

Baseball/Softball Field #1
Baseball/Softball Field #2
T-Ball Field #3