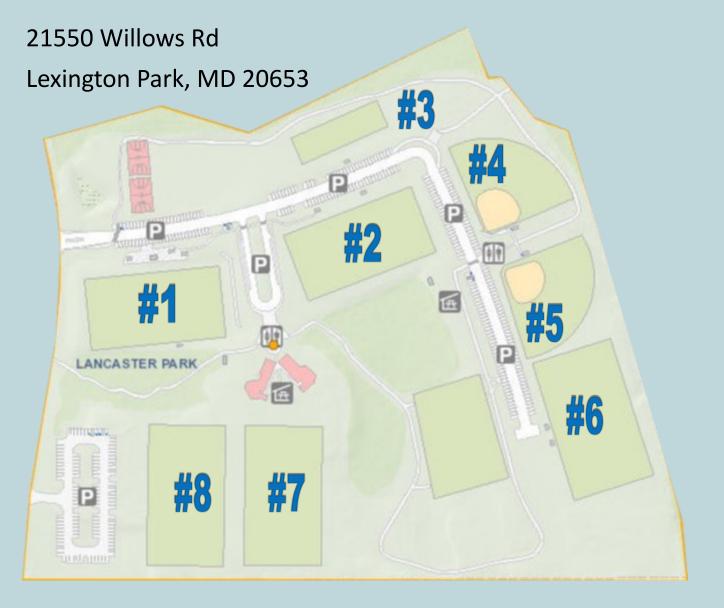

#### **Lancaster Park**

#### **Permittable Spaces:**

Multisport Field #1 (Lights)

Multisport Field #2

Multisport Field #3

Baseball/Softball Field #4

Baseball/Softball Field #5

Multisport Field #6

Turf Field #7 (Lights)

Turf Field #8 (Lights)