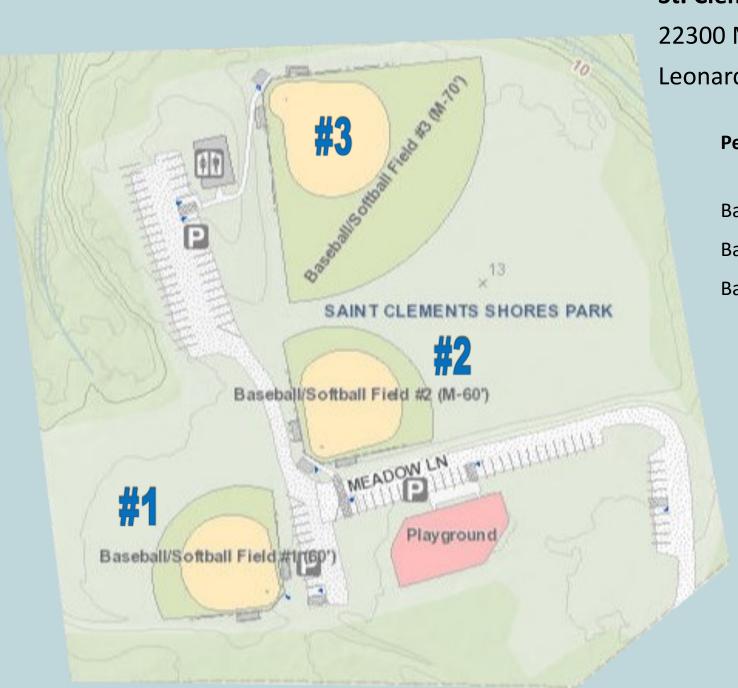

#### **Permittable Spaces:**

Baseball/Softball Field #1
Baseball/Softball Field #2
Baseball/Softball Field #3-90'

**St. Clements Shores Park** 22300 Meadow Ln Leonardtown, MD 20650