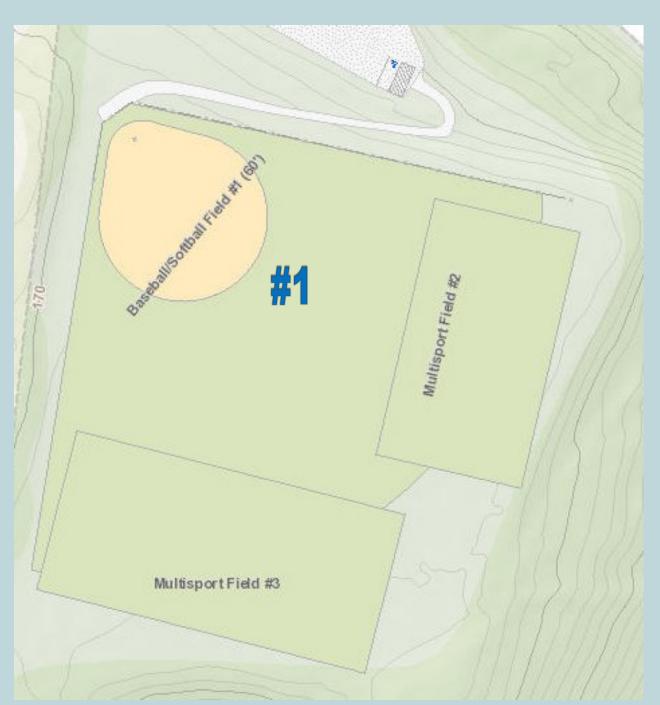

#### **Lancaster Park**

#### **Permittable Spaces:**

Multisport Field #1 (Lights)

Multisport Field #2

Multisport Field #3

Baseball/Softball Field #4

Baseball/Softball Field #5

Multisport Field #6

Turf Field #7 (Lights)