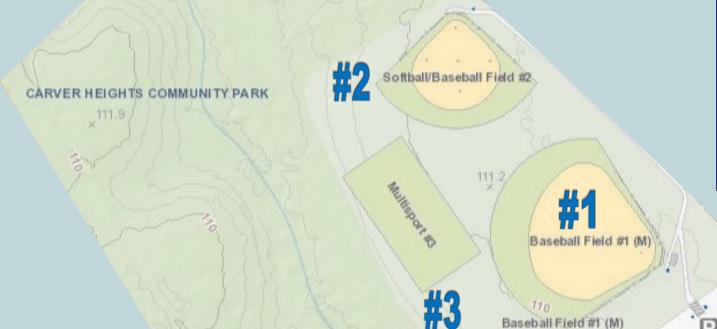

# **Carver Heights Park**

47382 Lincoln Ave Lexington Park, MD 20653

## **Permittable Spaces:**

Baseball/Softball Field #1– 90'
Baseball/Softball Field #2
Multisport Field #3

CARVER HEIGHTS COMMUNITY PARK