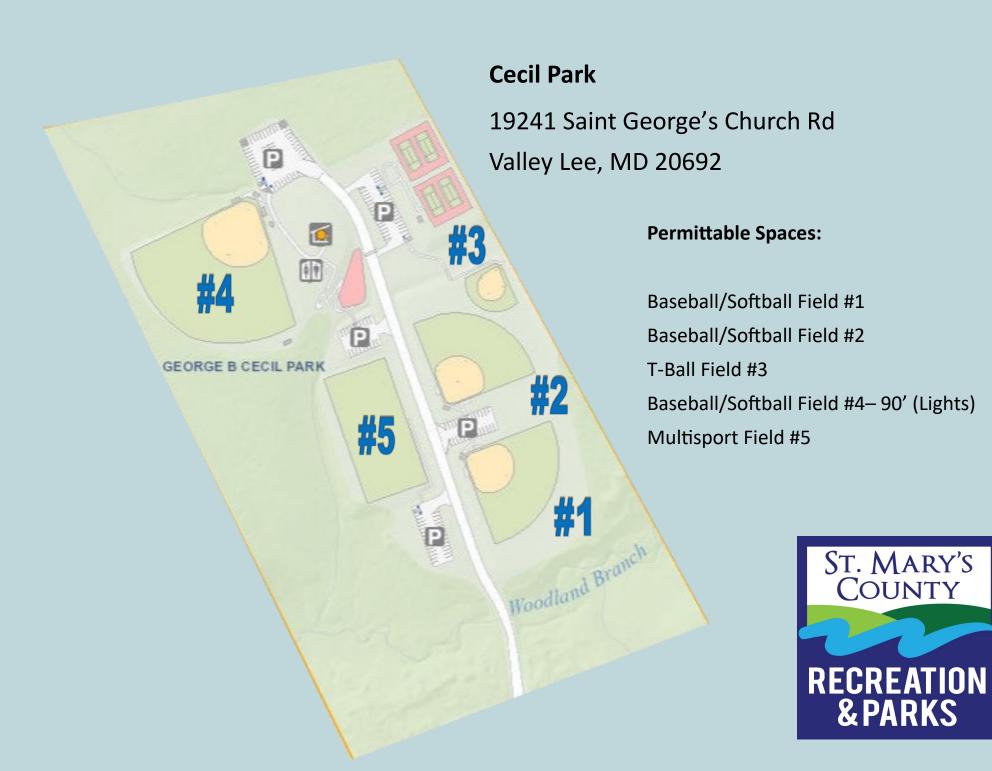

## **Permittable Spaces:**

Baseball/Softball Field #1
Baseball/Softball Field #2
T-Ball Field #3