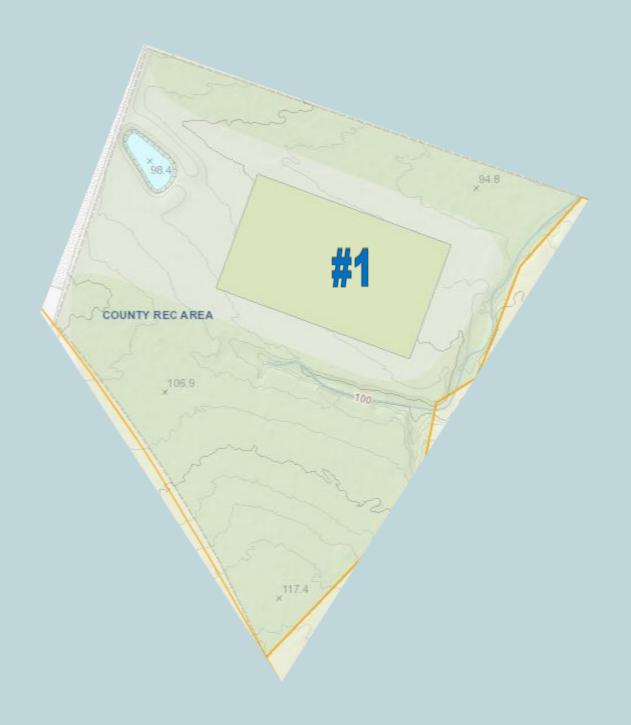

# Farmers Market Recreation Area

21078 Three Notch Rd Lexington Park, MD 20653

## **Permittable Spaces:**

Multisport Field #1